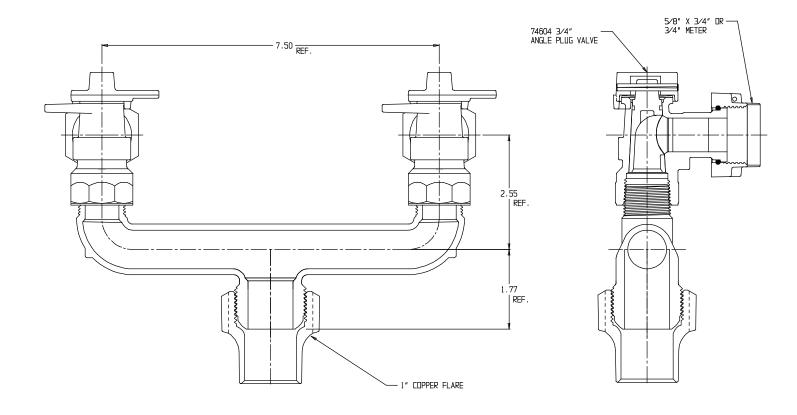

## SUBMITTAL DATA SHEET

NL Service Fitting –  $709UCAW 1 \times 3/4 \times 7.5$ 

Copper Flare x Meter Swivel Nut with Saddle

## SUBMITTAL INFORMATION

- Manufactured in compliance with ANSI/AWWA C800 (latest revision)
- Brass components in contact with potable water conform to ASTM B584, UNS C89833 (latest revision) and identified with "NL"
- Certified to NSF/ANSI 61 and NSF/ANSI 372
- Brass components not in contact with potable water conform to ASTM B62 and ASTM B584, UNS C83600 -85-5-5-5 (latest revision)
- Large wrench flats provided for proper installation