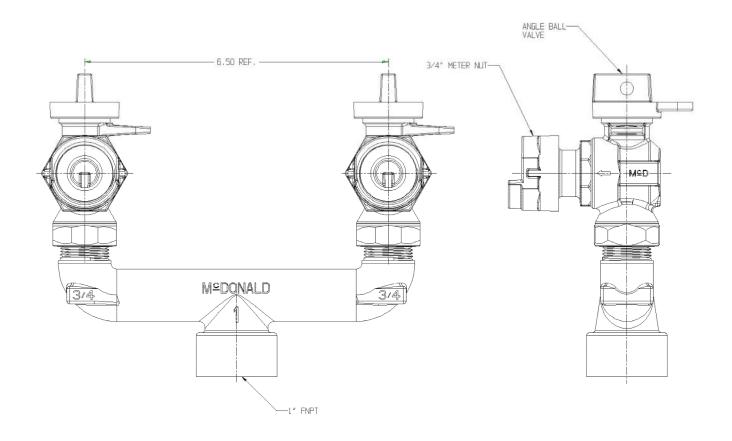

## **SUBMITTAL DATA SHEET**

NL Service Fitting – 709UFBW 1 x 3/4 x 6.50

## SUBMITTAL INFORMATION

- Manufactured in compliance with ANSI/AWWA C800 (latest revision)
- Brass components in contact with potable water conform to ASTM B584, UNS C89833 (latest revision) and identified with "NL"
- Certified to NSF/ANSI 61 and NSF/ANSI 372
- Brass components not in contact with potable water conform to ASTM B62 and ASTM B584, UNS C83600 -85-5-5-5 (latest revision)
- Large wrench flats provided for proper installation