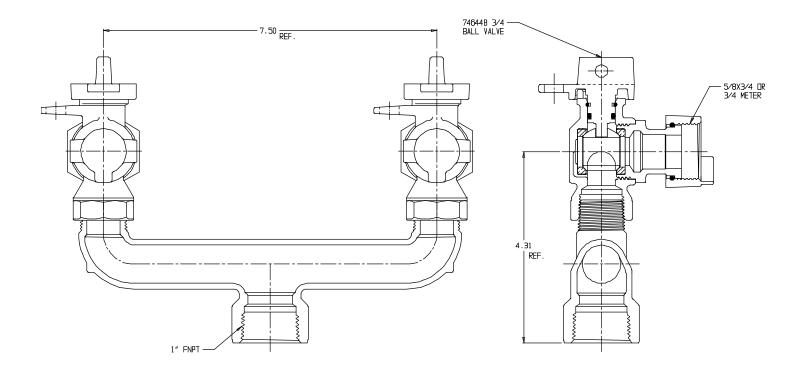

## NL Service Fitting – 709UFBW 1 x 3/4 x 7.5

FNPT x Meter Swivel Nut

## SUBMITTAL INFORMATION

- Manufactured in compliance with ANSI/AWWA C800 (latest revision)
- Brass components in contact with potable water conform to ASTM B584, UNS C89833 (latest revision) and identified with "NL"
- Certified to NSF/ANSI 61 and NSF/ANSI 372
- Brass components not in contact with potable water conform to ASTM B62 and ASTM B584, UNS C83600 -85-5-5-5 (latest revision)
- Large wrench flats provided for proper installation