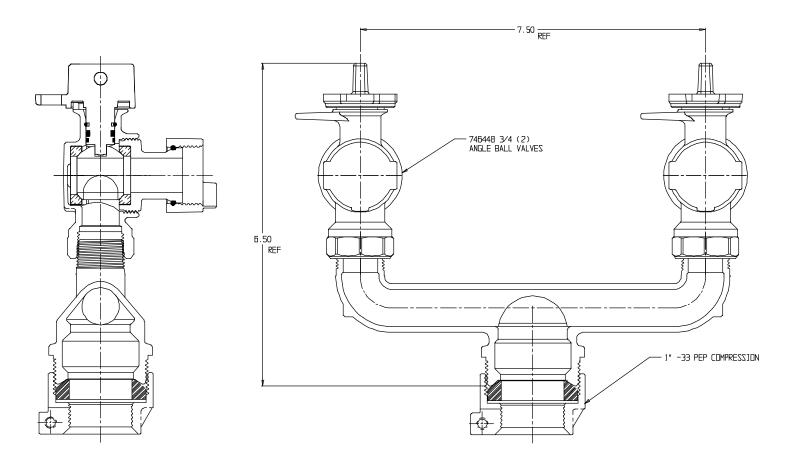

## NL Service Fitting – 709U3BW $1 \ge 3/4 \ge 7.5$

-33 PEP Compression x Meter Swivel Nut with Saddle

## SUBMITTAL INFORMATION

- Manufactured in compliance with ANSI/AWWA C800 (latest revision)
- Brass components in contact with potable water conform to ASTM B584, UNS C89833 (latest revision) and identified with "NL"
- Certified to NSF/ANSI 61 and NSF/ANSI 372
- Brass components not in contact with potable water conform to ASTM B62 and ASTM B584, UNS C83600 -85-5-5-5 (latest revision)
- Large wrench flats provided for proper installation
- Insert stiffeners required on all flexible plastic connections