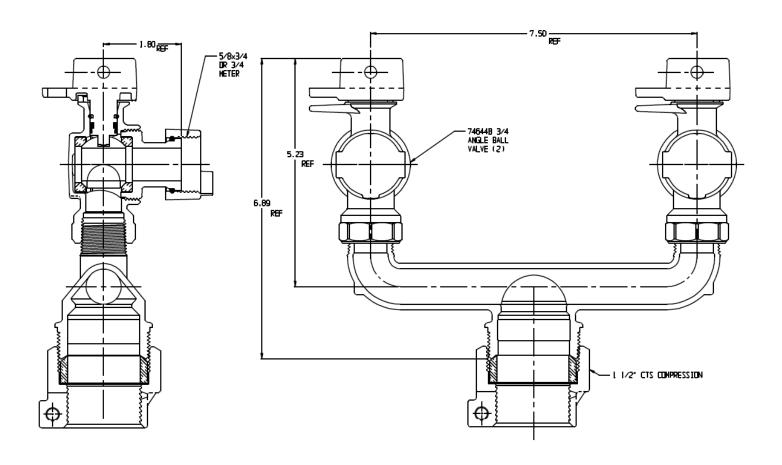

## **SUBMITTAL DATA SHEET**

NL Service Fitting - 709U2BW 1 1/2 x 3/4 x 7.5

-22 CTS Compression x Meter Swivel Nut with Saddle

## SUBMITTAL INFORMATION

- Manufactured in compliance with ANSI/AWWA C800 (latest revision)
- Brass components in contact with potable water conform to ASTM B584, UNS C89833 (latest revision) and identified with "NL"
- Certified to NSF/ANSI 61 and NSF/ANSI 372
- Brass components not in contact with potable water conform to ASTM B62 and ASTM B584, UNS C83600 -85-5-5-5 (latest revision)
- Large wrench flats provided for proper installation
- Insert stiffeners required on all flexible plastic connections