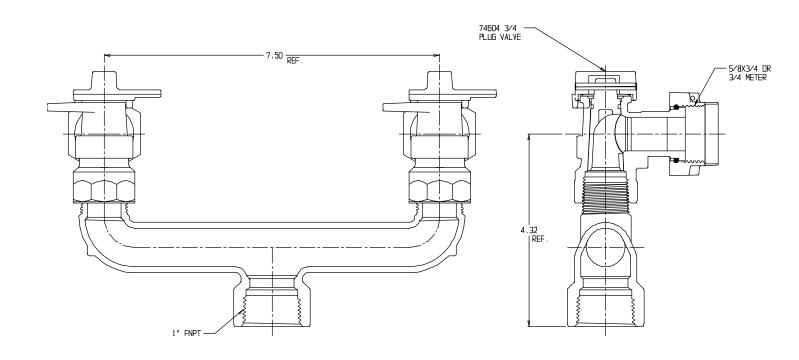

## SUBMITTAL DATA SHEET

NL Service Fitting –  $709UFAW 1 \times 3/4 \times 7.5$ 

FNPT x Meter Swivel Nut

## SUBMITTAL INFORMATION

- Manufactured in compliance with ANSI/AWWA C800 (latest revision)
- Brass components in contact with potable water conform to ASTM B584, UNS C89833 (latest revision) and identified with "NL"
- Certified to NSF/ANSI 61 and NSF/ANSI 372
- Brass components not in contact with potable water conform to ASTM B62 and ASTM B584, UNS C83600 -85-5-5-5 (latest revision)
- Large wrench flats provided for proper installation