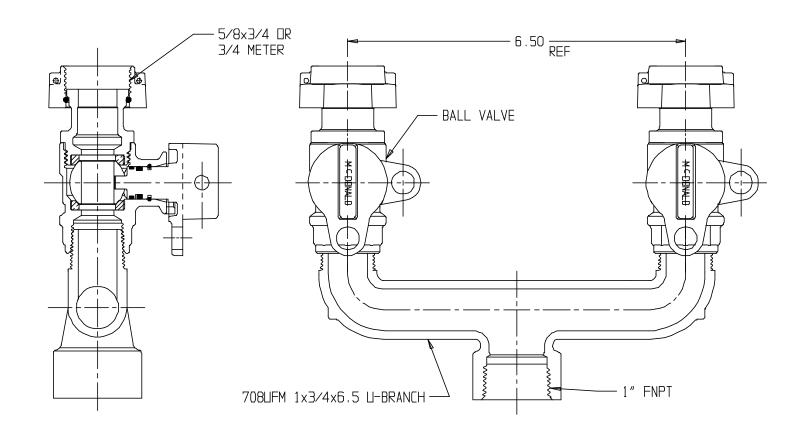

## **SUBMITTAL DATA SHEET**

NL Service Fitting - 709UFCW 1 x 3/4 x 6.5

FNPT x Meter Swivel Nut

## SUBMITTAL INFORMATION

- Manufactured in compliance with ANSI/AWWA C800 (latest revision)
- Brass components in contact with potable water conform to ASTM B584, UNS C89833 (latest revision) and identified with "NL"
- Certified to NSF/ANSI 61 and NSF/ANSI 372
- Brass components not in contact with potable water conform to ASTM B62 and ASTM B584, UNS C83600 -85-5-5-5 (latest revision)
- Large wrench flats provided for proper installation