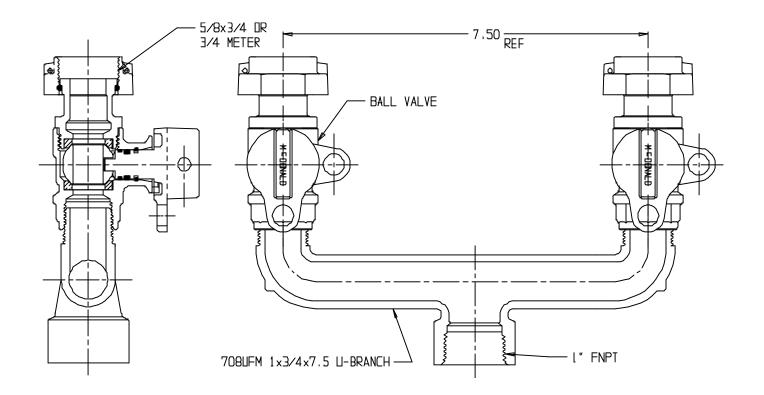

## **SUBMITTAL DATA SHEET**

NL Service Fitting - 709UFCW 1 x 3/4 x 7.5

FNPT x Meter Swivel Nut

itting 70001 dw 1 x 5/1 x