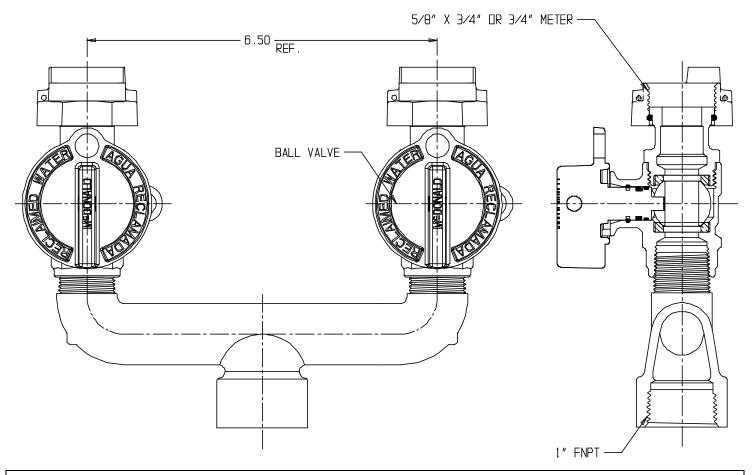

## **SUBMITTAL DATA SHEET**

NL Service Fitting – 709UFJWRWC 1 x ¾ x 6.5

## SUBMITTAL INFORMATION

- Manufactured in compliance with ANSI/AWWA C800 (latest revision)
- Brass components in contact with potable water conform to ASTM B584, UNS C89833 (latest revision) and identified with "NL"
- Certified to NSF/ANSI 61 and NSF/ANSI 372
- Brass components not in contact with potable water conform to ASTM B62 and ASTM B584, UNS C83600 -85-5-5-5 (latest revision)
- Large wrench flats provided for proper installation