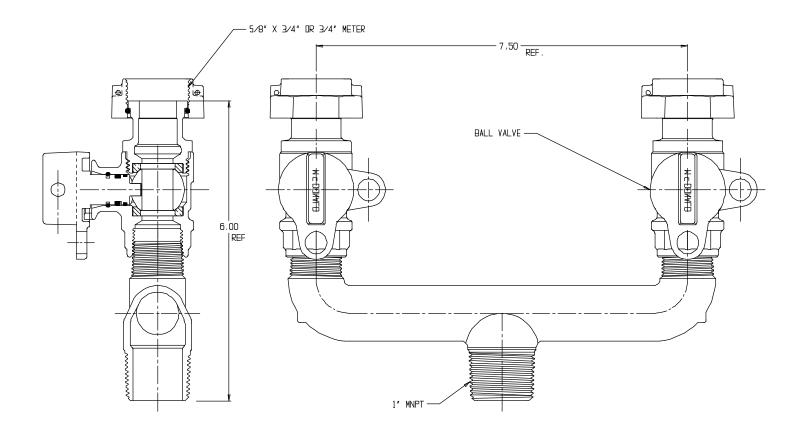

## **SUBMITTAL DATA SHEET**

NL Service Fitting – 709UMCW 1x3/4x7.5

## SUBMITTAL INFORMATION

- Manufactured in compliance with ANSI/AWWA C800 (latest revision)
- Brass components in contact with potable water conform to ASTM B584, UNS C89833 (latest revision) and identified with "NL"
- Certified to NSF/ANSI 61 and NSF/ANSI 372
- Brass components not in contact with potable water conform to ASTM B62 and ASTM B584, UNS C83600 -85-5-5-5 (latest revision)
- Large wrench flats provided for proper installation
- Insert stiffeners required for all flexible plastic connections