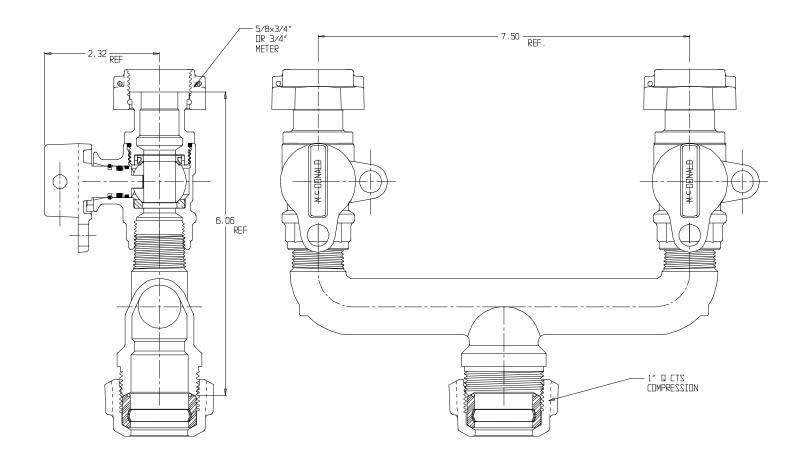

## **SUBMITTAL DATA SHEET**

NL Service Fitting - 709UQCW 1x3/4x7.5

## SUBMITTAL INFORMATION

- Manufactured in compliance with ANSI/AWWA C800 (latest revision)
- Brass components in contact with potable water conform to ASTM B584, UNS C89833 (latest revision) and identified with "NL"
- Certified to NSF/ANSI 61 and NSF/ANSI 372
- Brass components not in contact with potable water conform to ASTM B62 and ASTM B584, UNS C83600 -85-5-5-5 (latest revision)
- Large wrench flats provided for proper installation
- Insert stiffeners required for all flexible plastic connections