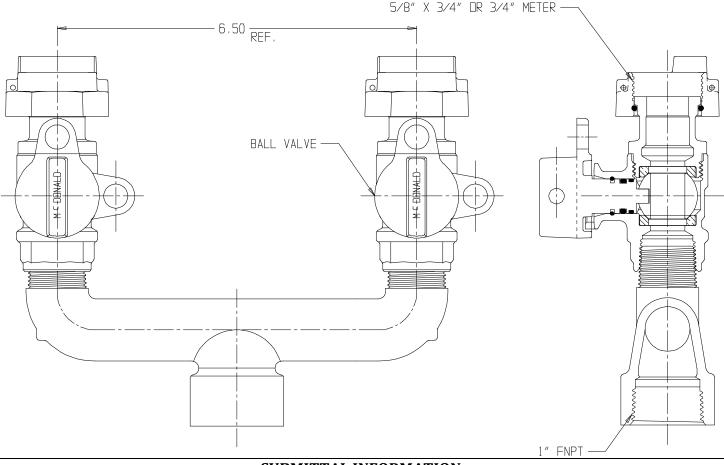

## SUBMITTAL DATA SHEET

## 

FNPT x Meter Swivel Nut With Saddle

## SUBMITTAL INFORMATION

- Manufactured in compliance with ANSI/AWWA C800 (latest revision)
- Brass components in contact with potable water conform to ASTM B584, UNS C89833 (latest revision) and identified with "NL"
- Certified to NSF/ANSI 61 and NSF/ANSI 372
- Brass components not in contact with potable water conform to ASTM B62 and ASTM B584, UNS C83600 -85-5-5-5 (latest revision)
- Large wrench flats provided for proper installation