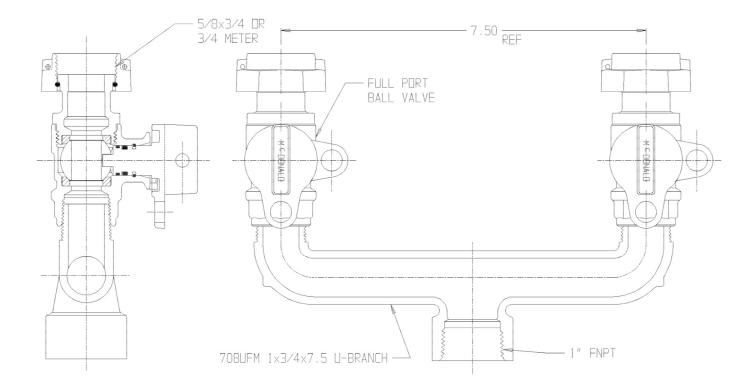

## NL Service Fitting – 709UFfW 1 x 3/4 x 7.5

## SUBMITTAL INFORMATION

- Manufactured in compliance with ANSI/AWWA C800 (latest revision)
- Brass components in contact with potable water conform to ASTM B584, UNS C89833 (latest revision) and identified with "NL"
- Certified to NSF/ANSI 61 and NSF/ANSI 372
- Brass components not in contact with potable water conform to ASTM B62 and ASTM B584, UNS C83600 -85-5-5 (latest revision)
- Large wrench flats provided for proper installation