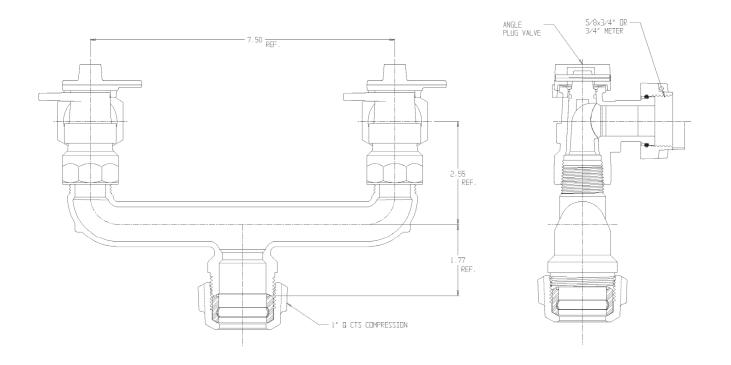

## NL Service Fitting – 709UQAW 1x3/4x7.5

Q CTS Compression x Meter Swivel Nut with Saddle

## SUBMITTAL INFORMATION

- Manufactured in compliance with ANSI/AWWA C800 (latest revision)
- Brass components in contact with potable water conform to ASTM B584, UNS C89833 (latest revision) and identified with "NL"
- Certified to NSF/ANSI 61 and NSF/ANSI 372
- Brass components not in contact with potable water conform to ASTM B62 and ASTM B584, UNS C83600 -85-5-5-5 (latest revision)
- Large wrench flats provided for proper installation
- Insert stiffeners required on all flexible plastic connections