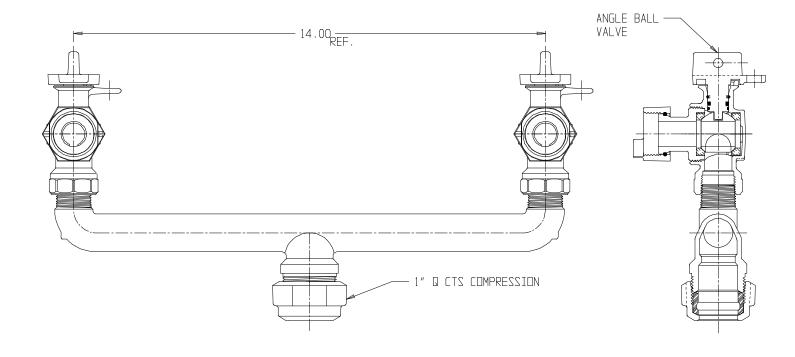

## SUBMITTAL DATA SHEET

NL Service Fitting - 709UQEW 1 x 3/4 x 14

## SUBMITTAL INFORMATION

- Manufactured in compliance with ANSI/AWWA C800 (latest revision)
- Brass components in contact with potable water conform to ASTM B584, UNS C89833 (latest revision) and identified with "NL"
- Certified to NSF/ANSI 61 and NSF/ANSI 372
- Brass components not in contact with potable water conform to ASTM B62 and ASTM B584, UNS C83600 -85-5-5-5 (latest revision)
- Large wrench flats provided for proper installation
- Insert stiffeners required on all flexible plastic connections