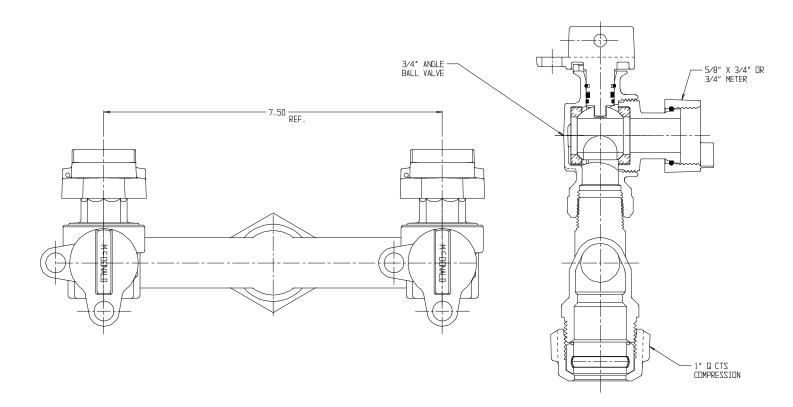

## NL Service Fitting – 709UQEW 1 x $\frac{3}{4}$ 7.50

Q CTS compression x Meter Swivel Nut with Saddle

## SUBMITTAL INFORMATION

- Manufactured in compliance with ANSI/AWWA C800 (latest revision)
- Brass components in contact with potable water conform to ASTM B584, UNS C89833 (latest revision) and identified with "NL"
- Certified to NSF/ANSI 61 and NSF/ANSI 372
- Brass components not in contact with potable water conform to ASTM B62 and ASTM B584, UNS C83600 -85-5-5-5 (latest revision)
- Large wrench flats provided for proper installation
- Insert stiffeners required on all flexible plastic connections