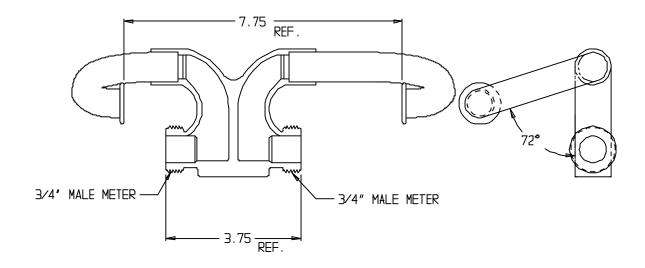

## SUBMITTAL DATA SHEET

NL Meter Setter - 710-203NN-- X72

## SUBMITTAL INFORMATION

- Manufactured in compliance with ANSI/AWWA C800 (latest revision)
- Brass components in contact with potable water conform to ASTM B584, UNS C89833 (latest revision) and identified with "NL"
- Certified to NSF/ANSI 61 (reference height restrictions) and NSF/ANSI 372
- Brass components not in contact with potable water conform to ASTM B62 and ASTM B584, UNS C83600 -85-5-5-5 (latest revision)
- Copper tubing made in compliance with ASTM B75 or B88, UNS C12200 (latest revision)
- Lead free solder joints
- Designed to provide proper meter spacing for ease of installation
- Padlock wings standard on all valves