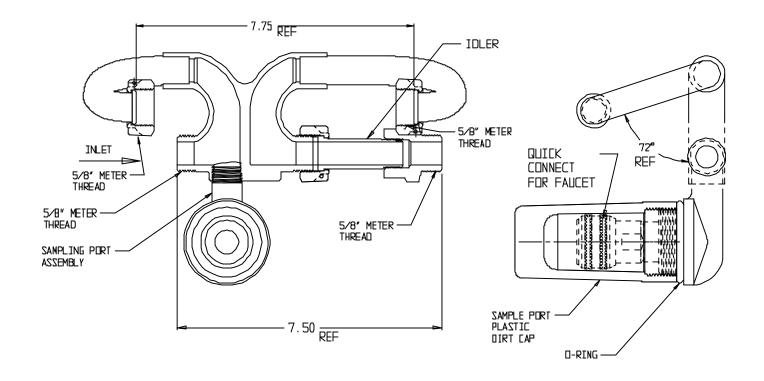

## **SUBMITTAL DATA SHEET**

NL Meter Setter - 710-103NNJS X72

## SUBMITTAL INFORMATION

- Brass components in contact with potable water complies with USA public law 111-380 and identified with "NL"
- Copper tubing made in compliance with ASTM B75 or B88, UNS C12200 (latest revision)
- Lead free solder joints
- Designed to provide proper meter spacing for ease of installation
- Padlock wings standard on all valves
- Dual check manufactured in compliance with ANSI/ASSE 1024 (latest revision) and rated for 175 PSIG water pressure