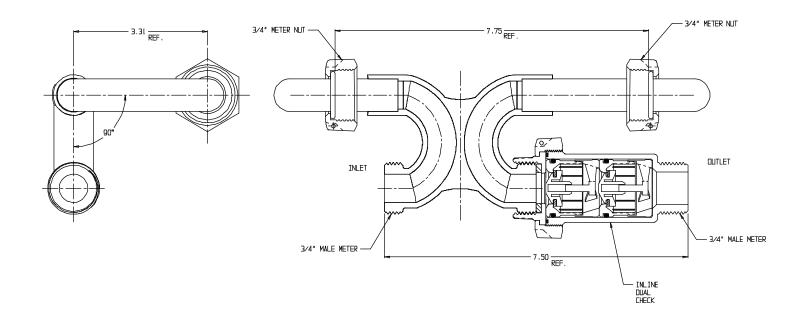

## SUBMITTAL DATA SHEET

NL Meter Setter - 710-203NNH- X90

Male Meter X Male Meter

## SUBMITTAL INFORMATION

- Manufactured in compliance with ANSI/AWWA C800 (latest revision)
- Brass components in contact with potable water conform to ASTM B584, UNS C89833 (latest revision) and identified with "NL"
- Certified to NSF/ANSI 61 (reference height restrictions) and NSF/ANSI 372
- Brass components not in contact with potable water conform to ASTM B62 and ASTM B584, UNS C83600 -85-5-5-5 (latest revision)
- Copper tubing made in compliance with ASTM B75 or B88, UNS C12200 (latest revision)
- Lead free solder joints
- Designed to provide proper meter spacing for ease of installation
- Padlock wings standard on all valves
- Dual checks manufactured in compliance with ANSI/ASSE 1024 (latest revision) and rated for 175 PSIG water pressure