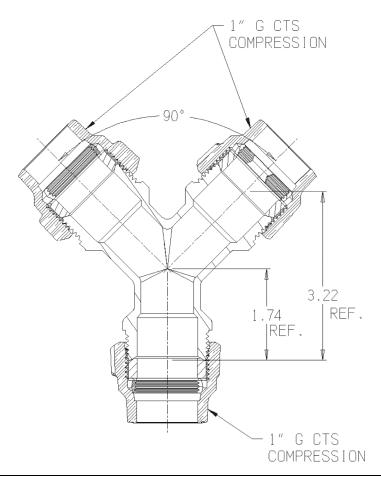

## **SUBMITTAL DATA SHEET**

NL Service Fitting – 708YSGG 1 X 1

G CTS Compression x G CTS Compression

## SUBMITTAL INFORMATION

- Manufactured in compliance with ANSI/AWWA C800 (latest revision)
- Brass components in contact with potable water conform to ASTM B584, UNS C89833 (latest revision) and identified with "NL"
- Certified to NSF/ANSI 61 and NSF/ANSI 372
- Brass components not in contact with potable water conform to ASTM B62 and ASTM B584, UNS C83600 -85-5-5-5 (latest revision)
- Large wrench flats provided for proper installation
- Insert stiffeners required on all flexible plastic connections