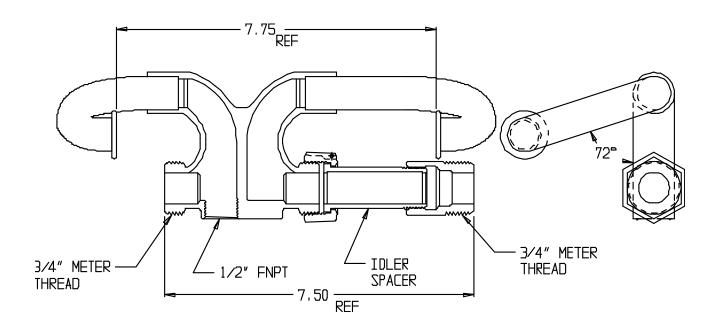

## NL Meter Setter – 710-203NNJA X72

Male Meter x Male Meter

## SUBMITTAL INFORMATION

- Manufactured in compliance with ANSI/AWWA C800 (latest revision)
- Brass components in contact with potable water conform to ASTM B584, UNS C89833 (latest revision) and identified with "NL"
- Certified to NSF/ANSI 61 (reference height restrictions) and NSF/ANSI 372
- Brass components not in contact with potable water conform to ASTM B62 and ASTM B584, UNS C83600 -85-5-5-5 (latest revision)
- Copper tubing made in compliance with ASTM B75 or B88, UNS C12200 (latest revision)
- Lead free solder joints
- Designed to provide proper meter spacing for ease of installation
- Padlock wings standard on all valves