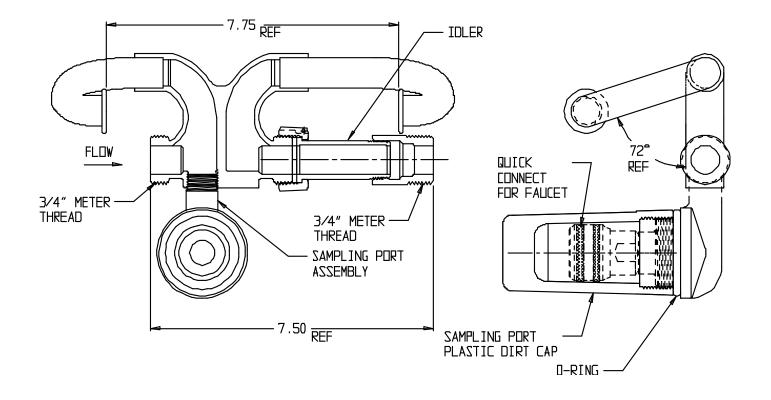

## NL Meter Setter – 710-203NNJS X72

Male Meter x Male Meter

## SUBMITTAL INFORMATION

- Brass components in contact with potable water complies with USA public law 111-380 and identified with "NL"
- Copper tubing made in compliance with ASTM B75 or B88, UNS C12200 (latest revision)
- Lead free solder joints
- Designed to provide proper meter spacing for ease of installation
- Padlock wings standard on all valves