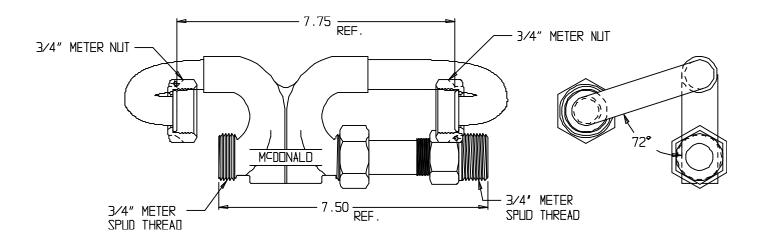

## NL Meter Setter – 710-203NNJ- X72

Male Meter X Male Meter

## SUBMITTAL INFORMATION

- Manufactured in compliance with ANSI/AWWA C800 (latest revision)
- Brass components in contact with potable water conform to ASTM B584, UNS C89833 (latest revision) and identified with "NL"
- Certified to NSF/ANSI 61 (reference height restrictions) and NSF/ANSI 372
- Brass components not in contact with potable water conform to ASTM B62 and ASTM B584, UNS C83600 -85-5-5-5 (latest revision)
- Copper tubing made in compliance with ASTM B75 or B88, UNS C12200 (latest revision)
- Lead free solder joints
- Designed to provide proper meter spacing for ease of installation
- Padlock wings standard on all valves