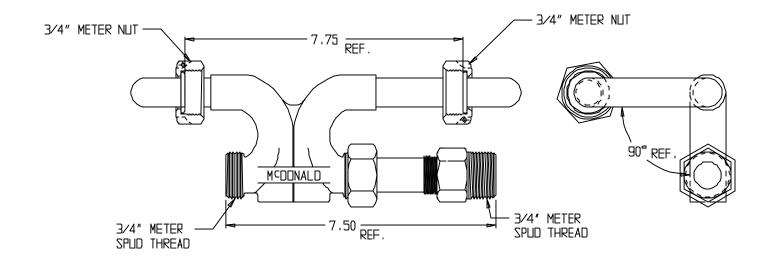

## SUBMITTAL DATA SHEET

NL Meter Setter - 710-203NNJ- X90

## SUBMITTAL INFORMATION

- Manufactured in compliance with ANSI/AWWA C800 (latest revision)
- Brass components in contact with potable water conform to ASTM B584, UNS C89833 (latest revision) and identified with "NL"
- Certified to NSF/ANSI 61 (reference height restrictions) and NSF/ANSI 372
- Brass components not in contact with potable water conform to ASTM B62 and ASTM B584, UNS C83600 -85-5-5-5 (latest revision)
- Copper tubing made in compliance with ASTM B75 or B88, UNS C12200 (latest revision)
- Lead free solder joints
- Designed to provide proper meter spacing for ease of installation
- Padlock wings standard on all valves