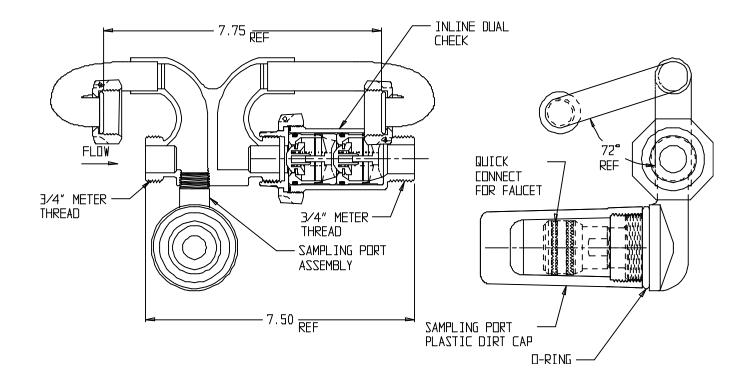

## NL Meter Setter – 710-203NNHS X72

Male Meter x Male Meter

## SUBMITTAL INFORMATION

- Brass components in contact with potable water complies with USA public law 111-380 and identified with "NL"
- Copper tubing made in compliance with ASTM B75 or B88, UNS C12200 (latest revision)
- Lead free solder joints
- Designed to provide proper meter spacing for ease of installation
- Padlock wings standard on all valves
- Dual check manufactured in compliance with ANSI/ASSE 1024 (latest revision) and rated for 175 PSIG water pressure