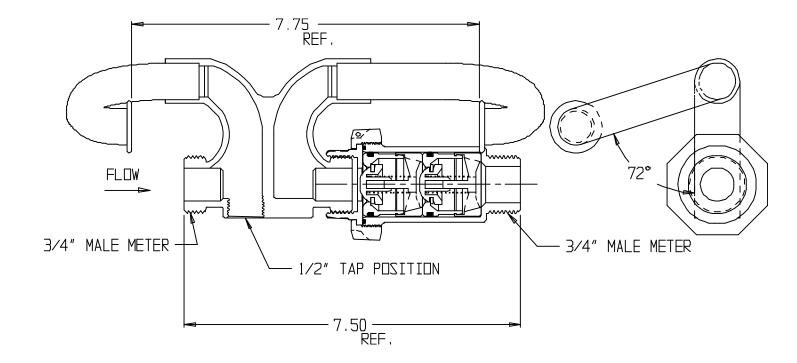

## SUBMITTAL DATA SHEET

NL Meter Setter - 710-203NNHA X72

Male Meter x Male Meter

## SUBMITTAL INFORMATION

- Manufactured in compliance with ANSI/AWWA C800 (latest revision)
- Brass components in contact with potable water conform to ASTM B584, UNS C89833 (latest revision) and identified with "NL"
- Certified to NSF/ANSI 61 (reference height restrictions) and NSF/ANSI 372
- Brass components not in contact with potable water conform to ASTM B62 and ASTM B584, UNS C83600 -85-5-5-5 (latest revision)
- Copper tubing made in compliance with ASTM B75 or B88, UNS C12200 (latest revision)
- Lead free solder joints
- Designed to provide proper meter spacing for ease of installation
- Padlock wings standard on all valves