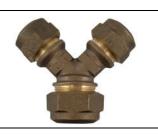

## SUBMITTAL DATA SHEET

NL Service Fitting - 708YSQQ 1 x 3/4

Q CTS Compression x Q CTS Compression

## SUBMITTAL INFORMATION

- Manufactured in compliance with ANSI/AWWA C800 (latest revision)
- Brass components in contact with potable water conform to ASTM B584, UNS C89833 (latest revision) and identified with "NL"
- Certified to NSF/ANSI 61 and NSF/ANSI 372
- Brass components not in contact with potable water conform to ASTM B62 and ASTM B584, UNS C83600 -85-5-5-5 (latest revision)
- Large wrench flats provided for proper installation
- Insert stiffeners required on all flexible plastic connections