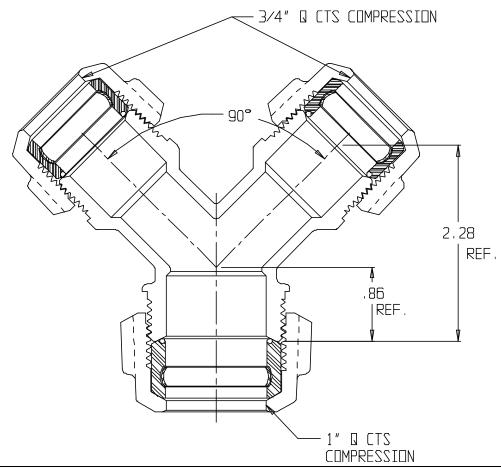

## SUBMITTAL DATA SHEET

NL Service Fitting - 708YSQQ 1 x 3/4

Q CTS Compression x Q CTS Compression

## SUBMITTAL INFORMATION

- Manufactured in compliance with ANSI/AWWA C800 (latest revision)
- Brass components in contact with potable water conform to ASTM B584, UNS C89833 (latest revision) and identified with "NL"
- Certified to NSF/ANSI 61 and NSF/ANSI 372
- Brass components not in contact with potable water conform to ASTM B62 and ASTM B584, UNS C83600 -85-5-5-5 (latest revision)
- Large wrench flats provided for proper installation
- Insert stiffeners required on all flexible plastic connections