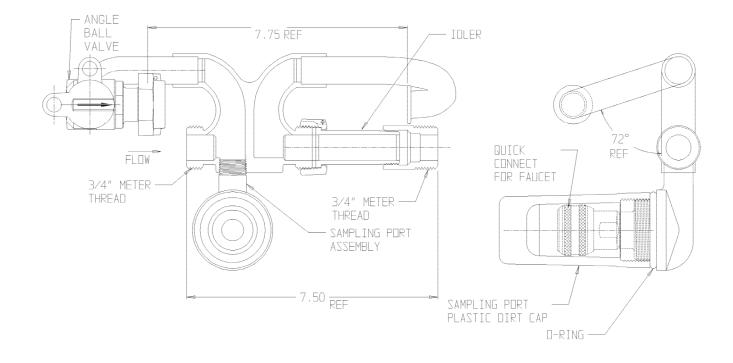

## **SUBMITTAL DATA SHEET**

NL Meter Setter - 710-203QNJS X72

## SUBMITTAL INFORMATION

- Brass components in contact with potable water complies with USA public law 111-380 and identified with "NL"
- Copper tubing made in compliance with ASTM B75 or B88, UNS C12200 (latest revision)
- Lead free solder joints
- Designed to provide proper meter spacing for ease of installation
- Padlock wings standard on all valves
- Dual check manufactured in compliance with ANSI/ASSE 1024 (latest revision) and rated for 175 PSIG water pressure