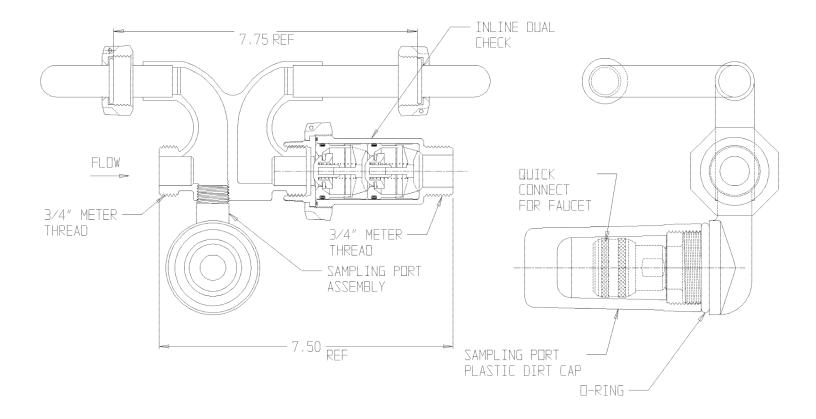

## NL Meter Setter - 710-203NNHS X90

Male Meter x Male Meter

## SUBMITTAL INFORMATION

- Brass components in contact with potable water complies with USA public law 111-380 and identified with "NL"
- Copper tubing made in compliance with ASTM B75 or B88, UNS C12200 (latest revision)
- Lead free solder joints
- Designed to provide proper meter spacing for ease of installation
- Padlock wings standard on all valves
- Dual check manufactured in compliance with ANSI/ASSE 1024 (latest revision) and rated for 175 PSIG water pressure