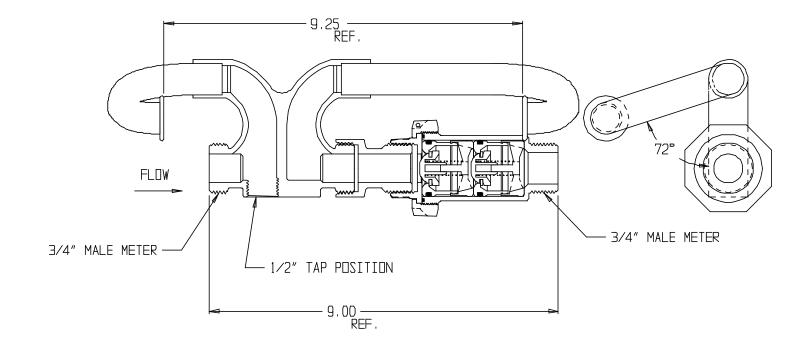

## SUBMITTAL DATA SHEET

NL Meter Setter - 710-303NNHA X72

Male Meter X Male Meter

## SUBMITTAL INFORMATION

- Manufactured in compliance with ANSI/AWWA C800 (latest revision)
- Brass components in contact with potable water conform to ASTM B584, UNS C89833 (latest revision) and identified with "NL"
- Certified to NSF/ANSI 61 (reference height restrictions) and NSF/ANSI 372
- Brass components not in contact with potable water conform to ASTM B62 and ASTM B584, UNS C83600 -85-5-5-5 (latest revision)
- Copper tubing made in compliance with ASTM B75 or B88, UNS C12200 (latest revision)
- Lead free solder joints
- Designed to provide proper meter spacing for ease of installation
- Padlock wings standard on all valves