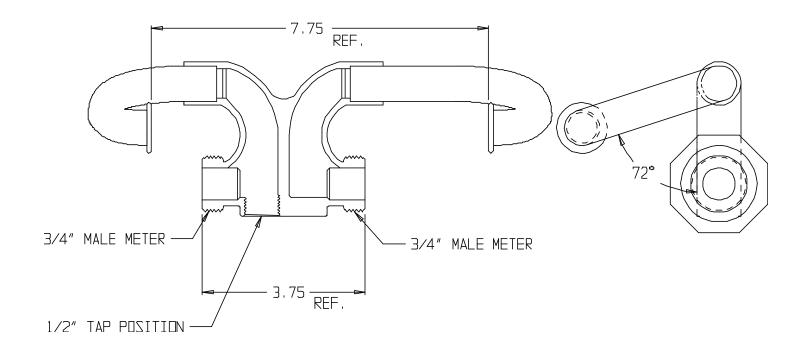

## SUBMITTAL DATA SHEET

NL Meter Setter - 710-203NN-A X72

Male Meter X Male Meter

## SUBMITTAL INFORMATION

- Manufactured in compliance with ANSI/AWWA C800 (latest revision)
- Brass components in contact with potable water conform to ASTM B584, UNS C89833 (latest revision) and identified with "NL"
- Certified to NSF/ANSI 61 (reference height restrictions) and NSF/ANSI 372
- Brass components not in contact with potable water conform to ASTM B62 and ASTM B584, UNS C83600 -85-5-5-5 (latest revision)
- Copper tubing made in compliance with ASTM B75 or B88, UNS C12200 (latest revision)
- Lead free solder joints
- Designed to provide proper meter spacing for ease of installation
- Padlock wings standard on all valves