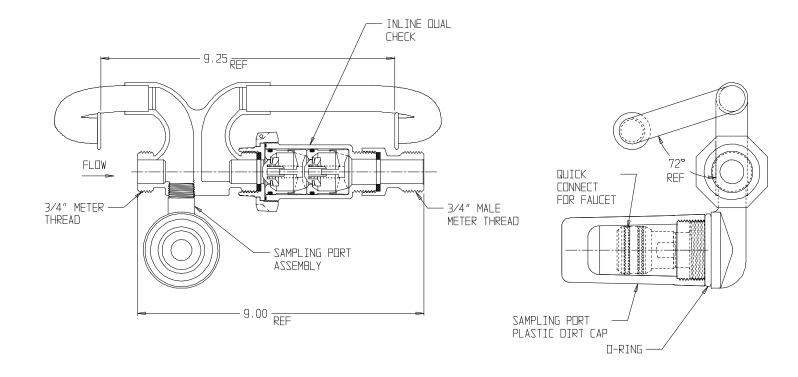

## NL Meter Setter - 710-303NNHS X72

Male Meter x Male Meter

## SUBMITTAL INFORMATION

- Brass components in contact with potable water complies with USA public law 111-380 and identified with "NL"
- Copper tubing made in compliance with ASTM B75 or B88, UNS C12200 (latest revision)
- Lead free solder joints
- Designed to provide proper meter spacing for ease of installation
- Padlock wings standard on all valves
- Dual check manufactured in compliance with ANSI/ASSE 1024 (latest revision) and rated for 175 PSIG water pressure