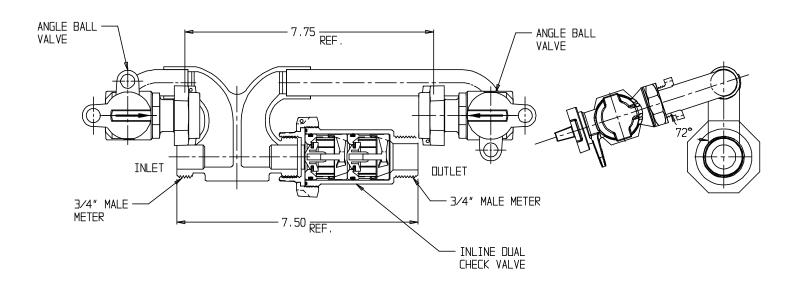

## NL Meter Setter – 710-203QQH- X72

Male Meter X Male Meter

## SUBMITTAL INFORMATION

- Manufactured in compliance with ANSI/AWWA C800 (latest revision)
- Brass components in contact with potable water conform to ASTM B584, UNS C89833 (latest revision) and identified with "NL"
- Certified to NSF/ANSI 61 (reference height restrictions) and NSF/ANSI 372
- Brass components not in contact with potable water conform to ASTM B62 and ASTM B584, UNS C83600 -85-5-5-5 (latest revision)
- Copper tubing made in compliance with ASTM B75 or B88, UNS C12200 (latest revision)
- Lead free solder joints
- Designed to provide proper meter spacing for ease of installation
- Padlock wings standard on all valves