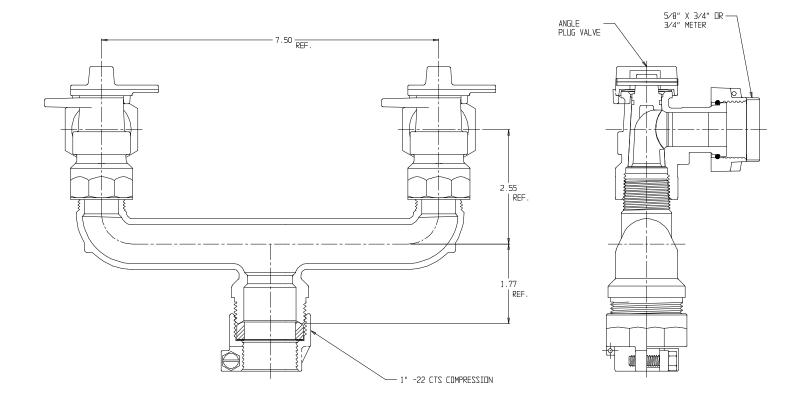

## SUBMITTAL DATA SHEET

NL Service Fitting –  $709U2AW 1 \times \frac{3}{4} \times 7.5$ 

-22 CTS Compression x Meter Swivel Nut with Saddle

## SUBMITTAL INFORMATION

- Manufactured in compliance with ANSI/AWWA C800 (latest revision)
- Brass components in contact with potable water conform to ASTM B584, UNS C89833 (latest revision) and identified with "NL"
- Certified to NSF/ANSI 61 and NSF/ANSI 372
- Brass components not in contact with potable water conform to ASTM B62 and ASTM B584, UNS C83600 -85-5-5-5 (latest revision)
- Large wrench flats provided for proper installation
- Insert stiffeners required on all flexible plastic connections