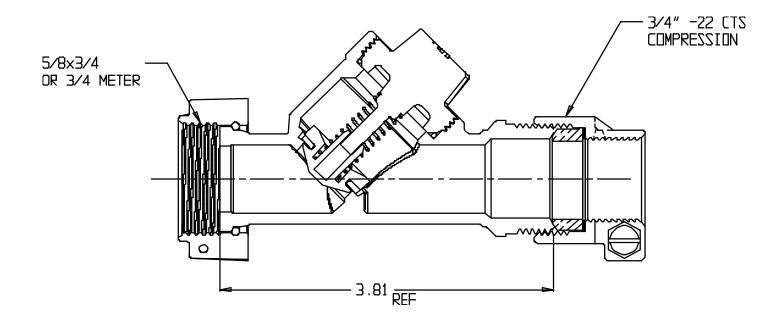

## NL Check Valve – 7101-3J2 43

Meter Swivel x -22 CTS Compression

## SUBMITTAL INFORMATION

- Manufactured in compliance with ANSI/AWWA C800 (latest revision)
- Dual checks manufactured in compliance with ANSI/ASSE 1024 (latest revision)
- Brass components in contact with potable water conform to ASTM B584, UNS C89833 (latest revision) and identified with "NL"
- Certified to NSF/ANSI 61 and NSF/ANSI 372
- Brass components not in contact with potable water conform to ASTM B62 and ASTM B584, UNS C83600 -85-5-5-5 (latest revision)
- Rated for 175 PSIG water pressure
- Insert stiffeners are required for all flexible plastic connections