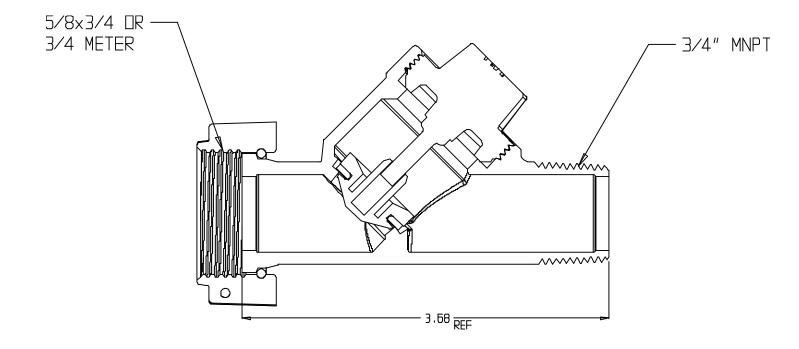

## SUBMITTAL DATA SHEET

NL Check Valve - 7101-3JP 43

## SUBMITTAL INFORMATION

- Manufactured in compliance with ANSI/AWWA C800 (latest revision)
- Dual checks manufactured in compliance with ANSI/ASSE 1024 (latest revision)
- Brass components in contact with potable water conform to ASTM B584, UNS C89833 (latest revision) and identified with "NL"
- Certified to NSF/ANSI 61 and NSF/ANSI 372
- Brass components not in contact with potable water conform to ASTM B62 and ASTM B584, UNS C83600 -85-5-5-5 (latest revision)
- Rated for 175 PSIG water pressure