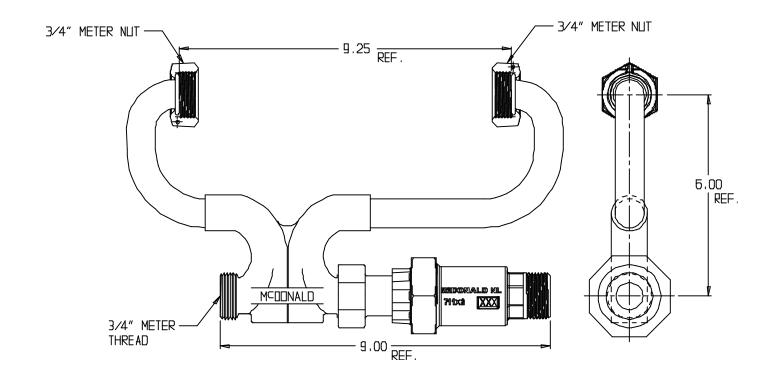

## NL Meter Setter – 710-306NNH-

Male Meter X Male Meter

## SUBMITTAL INFORMATION

- Manufactured in compliance with ANSI/AWWA C800 (latest revision)
- Brass components in contact with potable water conform to ASTM B584, UNS C89833 (latest revision) and identified with "NL"
- Certified to NSF/ANSI 61 (reference height restrictions) and NSF/ANSI 372
- Brass components not in contact with potable water conform to ASTM B62 and ASTM B584, UNS C83600 -85-5-5-5 (latest revision)
- Copper tubing made in compliance with ASTM B75 or B88, UNS C12200 (latest revision)
- Lead free solder joints
- Designed to provide proper meter spacing for ease of installation
- Padlock wings standard on all valves