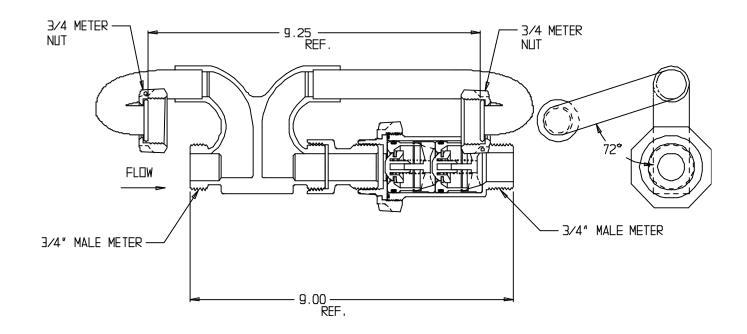

## SUBMITTAL DATA SHEET

NL Meter Setter - 710-303NNH- X72

Male Meter X Male Meter

## SUBMITTAL INFORMATION

- Manufactured in compliance with ANSI/AWWA C800 (latest revision)
- Brass components in contact with potable water conform to ASTM B584, UNS C89833 (latest revision) and identified with "NL"
- Certified to NSF/ANSI 61 (reference height restrictions) and NSF/ANSI 372
- Brass components not in contact with potable water conform to ASTM B62 and ASTM B584, UNS C83600 -85-5-5-5 (latest revision)
- Copper tubing made in compliance with ASTM B75 or B88, UNS C12200 (latest revision)
- Lead free solder joints
- Designed to provide proper meter spacing for ease of installation
- Padlock wings standard on all valves