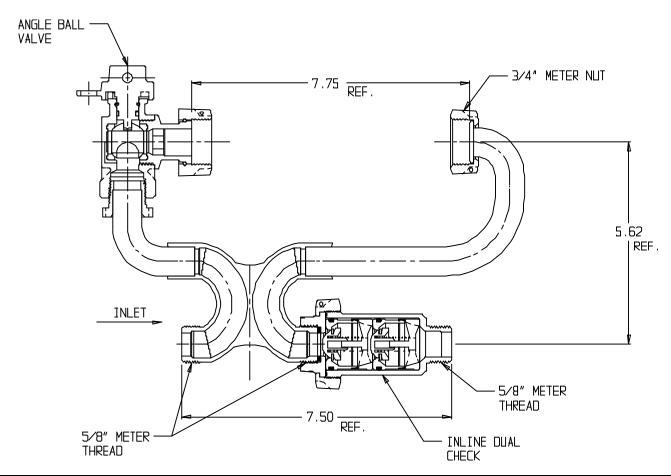

## NL Meter Setter – 710A206QNH-

Male Meter X Male Meter

## SUBMITTAL INFORMATION

- Manufactured in compliance with ANSI/AWWA C800 (latest revision)
- Brass components in contact with potable water conform to ASTM B584, UNS C89833 (latest revision) and identified with "NL"
- Certified to NSF/ANSI 61 (reference height restrictions) and NSF/ANSI 372
- Brass components not in contact with potable water conform to ASTM B62 and ASTM B584, UNS C83600 -85-5-5-5 (latest revision)
- Copper tubing made in compliance with ASTM B75 or B88, UNS C12200 (latest revision)
- Lead free solder joints
- Designed to provide proper meter spacing for ease of installation
- Padlock wings standard on all valves