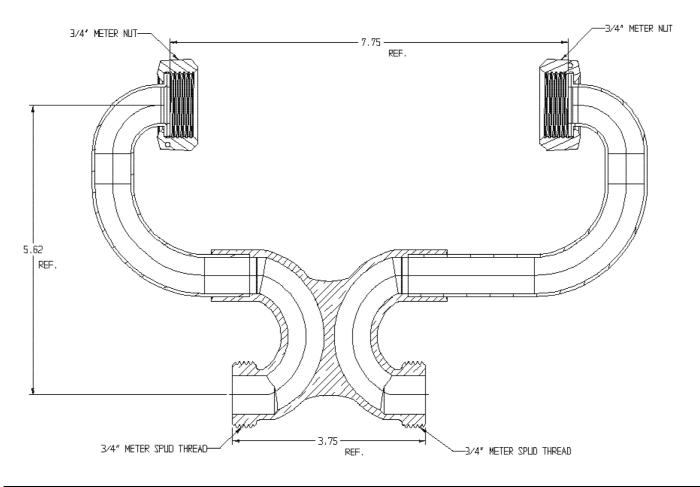

## NL Meter Setter - 710-206NN--

Male Meter X Male Meter

## SUBMITTAL INFORMATION

- Manufactured in compliance with ANSI/AWWA C800 (latest revision)
- Brass components in contact with potable water conform to ASTM B584, UNS C89833 (latest revision) and identified with "NL"
- Certified to NSF/ANSI 61 (reference height restrictions) and NSF/ANSI 372
- Brass components not in contact with potable water conform to ASTM B62 and ASTM B584, UNS C83600 -85-5-5-5 (latest revision)
- Copper tubing made in compliance with ASTM B75 or B88, UNS C12200 (latest revision)
- Lead free solder joints
- Designed to provide proper meter spacing for ease of installation
- Padlock wings standard on all valves