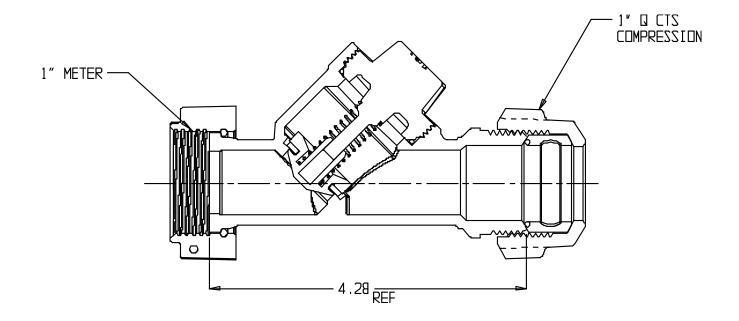

## NL Check Valve – 7101-4JV 54

Meter Swivel x Q CTS Compression

## SUBMITTAL INFORMATION

- Manufactured in compliance with ANSI/AWWA C800 (latest revision)
- Dual checks manufactured in compliance with ANSI/ASSE 1024 (latest revision)
- Brass components in contact with potable water conform to ASTM B584, UNS C89833 (latest revision) and identified with "NL"
- Certified to NSF/ANSI 61 and NSF/ANSI 372
- Brass components not in contact with potable water conform to ASTM B62 and ASTM B584, UNS C83600 -85-5-5-5 (latest revision)
- Rated for 175 PSIG water pressure
- Insert stiffeners are required for all flexible plastic connections