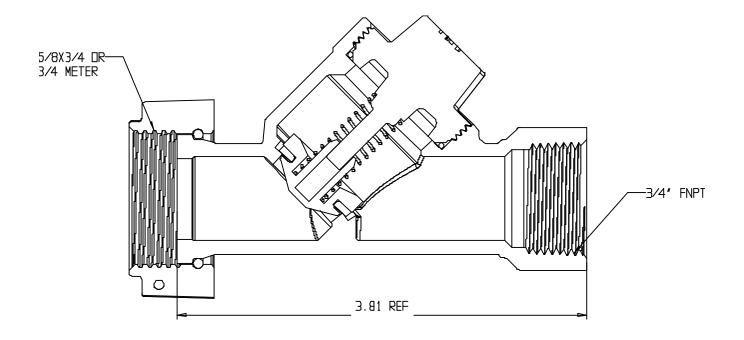

## SUBMITTAL DATA SHEET

NL Check Valve - 7101-3JE 43

## SUBMITTAL INFORMATION

- Manufactured in compliance with ANSI/AWWA C800 (latest revision)
- Dual checks manufactured in compliance with ANSI/ASSE 1024 (latest revision)
- Brass components in contact with potable water conform to ASTM B584, UNS C89833 (latest revision) and identified with "NL"
- Certified to NSF/ANSI 61 and NSF/ANSI 372
- Brass components not in contact with potable water conform to ASTM B62 and ASTM B584, UNS C83600 -85-5-5-5 (latest revision)
- Rated for 175 PSIG water pressure