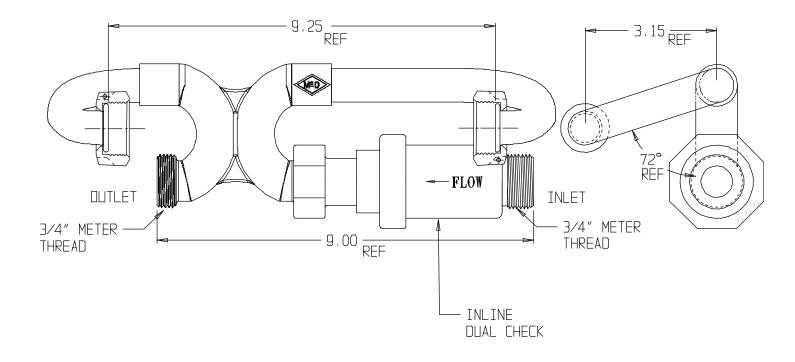

## NL Meter Setter – 710-303NNC- X72

Male Meter X Male Meter

## SUBMITTAL INFORMATION

- Manufactured in compliance with ANSI/AWWA C800 (latest revision)
- Brass components in contact with potable water conform to ASTM B584, UNS C89833 (latest revision) and identified with "NL"
- Certified to NSF/ANSI 61 (reference height restrictions) and NSF/ANSI 372
- Brass components not in contact with potable water conform to ASTM B62 and ASTM B584, UNS C83600 -85-5-5-5 (latest revision)
- Copper tubing made in compliance with ASTM B75 or B88, UNS C12200 (latest revision)
- Lead free solder joints
- Designed to provide proper meter spacing for ease of installation
- Padlock wings standard on all valves