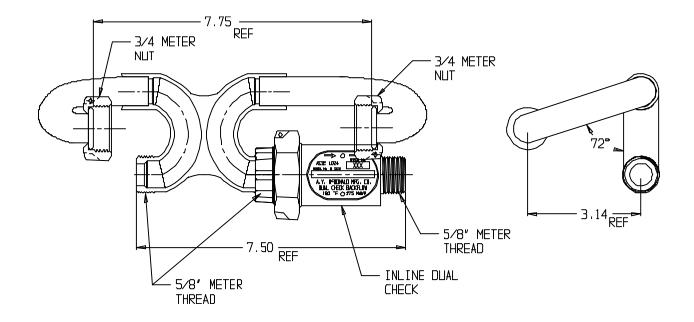

## SUBMITTAL DATA SHEET

NL Meter Setter - 710A203NNH- X72

Male Meter X Male Meter

## SUBMITTAL INFORMATION

- Manufactured in compliance with ANSI/AWWA C800 (latest revision)
- Brass components in contact with potable water conform to ASTM B584, UNS C89833 (latest revision) and identified with "NL"
- Certified to NSF/ANSI 61 (reference height restrictions) and NSF/ANSI 372
- Brass components not in contact with potable water conform to ASTM B62 and ASTM B584, UNS C83600 -85-5-5-5 (latest revision)
- Copper tubing made in compliance with ASTM B75 or B88, UNS C12200 (latest revision)
- Lead free solder joints
- Designed to provide proper meter spacing for ease of installation
- Padlock wings standard on all valves