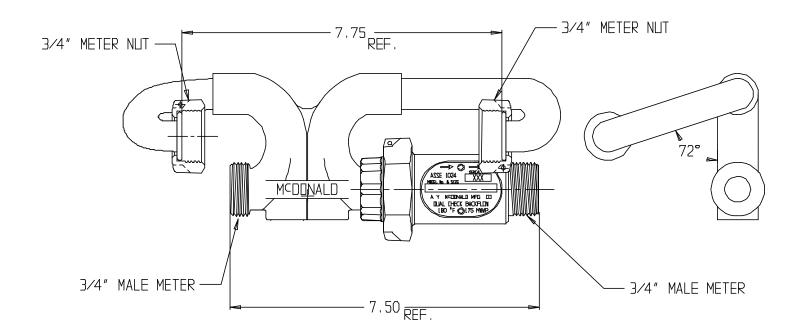

## SUBMITTAL DATA SHEET

NL Meter Setter - 710-203NNH- X72

Male Meter X Male Meter

## SUBMITTAL INFORMATION

- Manufactured in compliance with ANSI/AWWA C800 (latest revision)
- Brass components in contact with potable water conform to ASTM B584, UNS C89833 (latest revision) and identified with "NL"
- Certified to NSF/ANSI 61 (reference height restrictions) and NSF/ANSI 372
- Brass components not in contact with potable water conform to ASTM B62 and ASTM B584, UNS C83600 -85-5-5-5 (latest revision)
- Copper tubing made in compliance with ASTM B75 or B88, UNS C12200 (latest revision)
- Lead free solder joints
- Designed to provide proper meter spacing for ease of installation
- Padlock wings standard on all valves