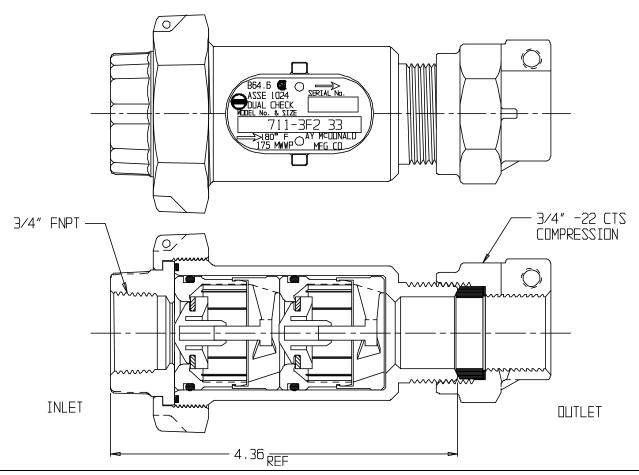

## SUBMITTAL DATA SHEET

NL Check Valve - 711-3F2 33

FNPT Union x -22 CTS Compression

## SUBMITTAL INFORMATION

- Manufactured in compliance with ANSI/AWWA C800 (latest revision)
- Dual checks manufactured in compliance with ANSI/ASSE 1024 (latest revision)
- Brass components in contact with potable water conform to ASTM B584, UNS C89833 (latest revision) and identified with "NL"
- Certified to NSF/ANSI 61 and NSF/ANSI 372
- Brass components not in contact with potable water conform to ASTM B62 and ASTM B584, UNS C83600 -85-5-5-5 (latest revision)
- Rated for 175 PSIG water pressure
- Insert stiffeners required on all flexible plastic connections