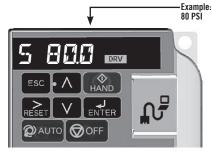

## **Duplex**

Press to access or modify the system setpoint in parameter Q1-01 within the iQpump Micro Quick Setup Menu. iQpump Micro Quick Setup Menu. Use to select the digit and .

Next press to store setpoint.