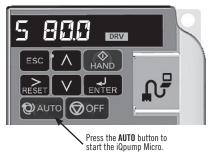

7 START SYSTEM

Press OAUTO to start the system.

A

WARNING: It is unlawful in CALIFORNIA & VERMONT (effective 1/1/2010); MARYLAND (effective 1/1/2012); LOUISIANA (effective 1/1/2013) and the UNITED STATES OF AMERICA (effective 1/4/2014) to use any product in the installation or repair of any public water system or any plumbing in a facility or system that provides water for human consumption if the wetted surface area of the product has a weighted average lead content greater than 0.25%. This prohibition does not extend to service saddles used in California, Louisiana or under USA Public Law 111-380. A WARNING: This product can expose you to chemicals including lead, which is known to the State of CALIFORNIA to cause cancer and birth defects or other reproductive harm. For more information go to: www.P65Warnings.ca.gov.