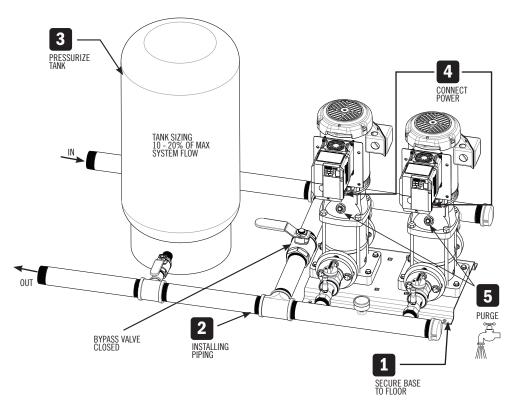

## Quick Start Guide

## DuraMAC™ - Variable Speed Booster System Simplex | Duplex





## **Duplex**





Press to access or modify the system setpoint in parameter Q1-01 within the iQpump Micro Quick Setup Menu. iQpump Micro Quick Setup Menu. Use to select the digit and .

Next press to store setpoint.





7 START SYSTEM

Press OAUTO to start the system.

A

WARNING: It is unlawful in CALIFORNIA & VERMONT (effective 1/1/2010); MARYLAND (effective 1/1/2012); LOUISIANA (effective 1/1/2013) and the UNITED STATES OF AMERICA (effective 1/4/2014) to use any product in the installation or repair of any public water system or any plumbing in a facility or system that provides water for human consumption if the wetted surface area of the product has a weighted average lead content greater than 0.25%. This prohibition does not extend to service saddles used in California, Louisiana or under USA Pu