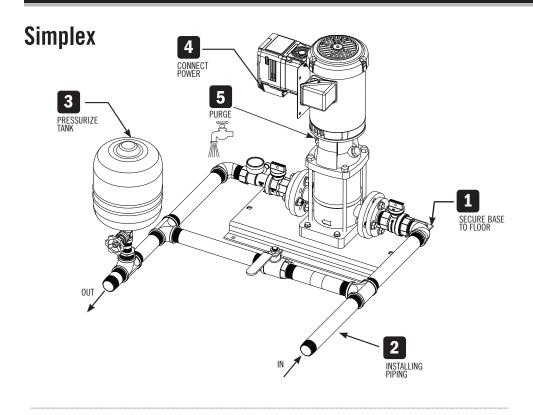

## Quick Start Guide

## DuraMAC™ - Variable Speed Booster System Simplex | Duplex





## **Duplex**





Press to access or modify the system setpoint in parameter Q1-01 within the iQpump Micro Quick Setup Menu. iQpump Micro Quick Setup Menu. Use to select the digit and .

Next press to store setpoint.





7 START SYSTEM

Press OAUTO to start the system.

A

WARNING: It is unlawful in CALIFORNIA & VERMONT (effective 1/1/2010); MARYLAND (effective 1/1/2012); LOUISIANA (effective 1/1/2013) and the UNITED STATES OF AMERICA (effective 1/4/2014) to use any product in the installation or repair of any public water system or any plumbing in a facility or system that provides water for human consumption if the wetted surface area of the product has a weighted average lead content greater than 0.25%. This prohibition does not extend to service saddles used in California, Louisian