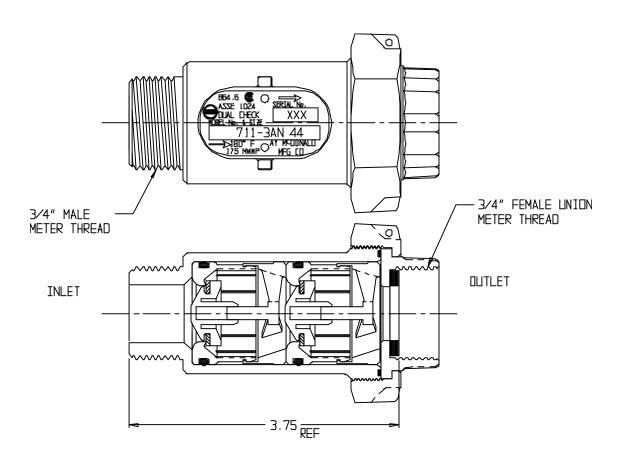

## NL Check Valve 711-3AN 44

Male Meter x Female Meter Union

## SUBMITTAL INFORMATION

- Manufactured in compliance with ANSI/AWWA C800 (latest revision)
- Dual checks manufactured in compliance with ANSI/ASSE 1024 (latest revision)
- Brass components in contact with potable water conform to ASTM B584, UNS C89833 (latest revision) and identified with "NL"
- Certified to NSF/ANSI 61 and NSF/ANSI 372
- Brass components not in contact with potable water conform to ASTM B62 and ASTM B584, UNS C83600 -85-5-5 (latest revision)
- Rated for 175 PSIG water pressure