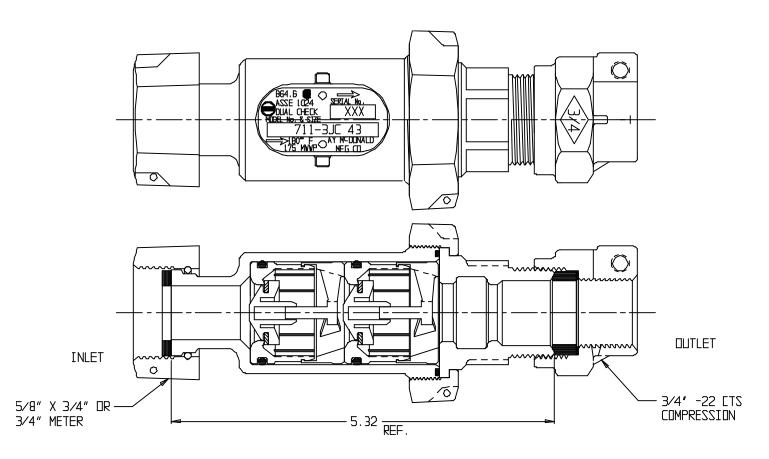

## NL Check Valve - 711-3JC 43

Meter Swivel Nut x -22 CTS Compression Union

## SUBMITTAL INFORMATION

- Manufactured in compliance with ANSI/AWWA C800 (latest revision)
- Dual checks manufactured in compliance with ANSI/ASSE 1024 (latest revision)
- Brass components in contact with potable water conform to ASTM B584, UNS C89833 (latest revision) and identified with "NL"
- Certified to NSF/ANSI 61 and NSF/ANSI 372
- Brass components not in contact with potable water conform to ASTM B62 and ASTM B584, UNS C83600 -85-5-5-5 (latest revision)
- Rated for 175 PSIG water pressure
- Insert stiffeners required on all flexible plastic connections