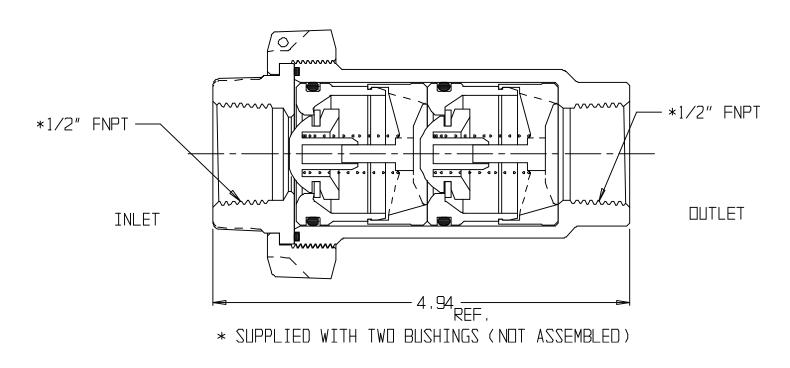

## SUBMITTAL DATA SHEET

NL Check Valve 711-3FE 11

FNPT Union x FNPT

## SUBMITTAL INFORMATION

- Manufactured in compliance with ANSI/AWWA C800 (latest revision)
- Dual checks manufactured in compliance with ANSI/ASSE 1024 (latest revision)
- Brass components in contact with potable water conform to ASTM B584, UNS C89833 (latest revision) and identified with "NL"
- Certified to NSF/ANSI 61 and NSF/ANSI 372
- Brass components not in contact with potable water conform to ASTM B62 and ASTM B584, UNS C83600 -85-5-5 (latest revision)
- Rated for 175 PSIG water pressure